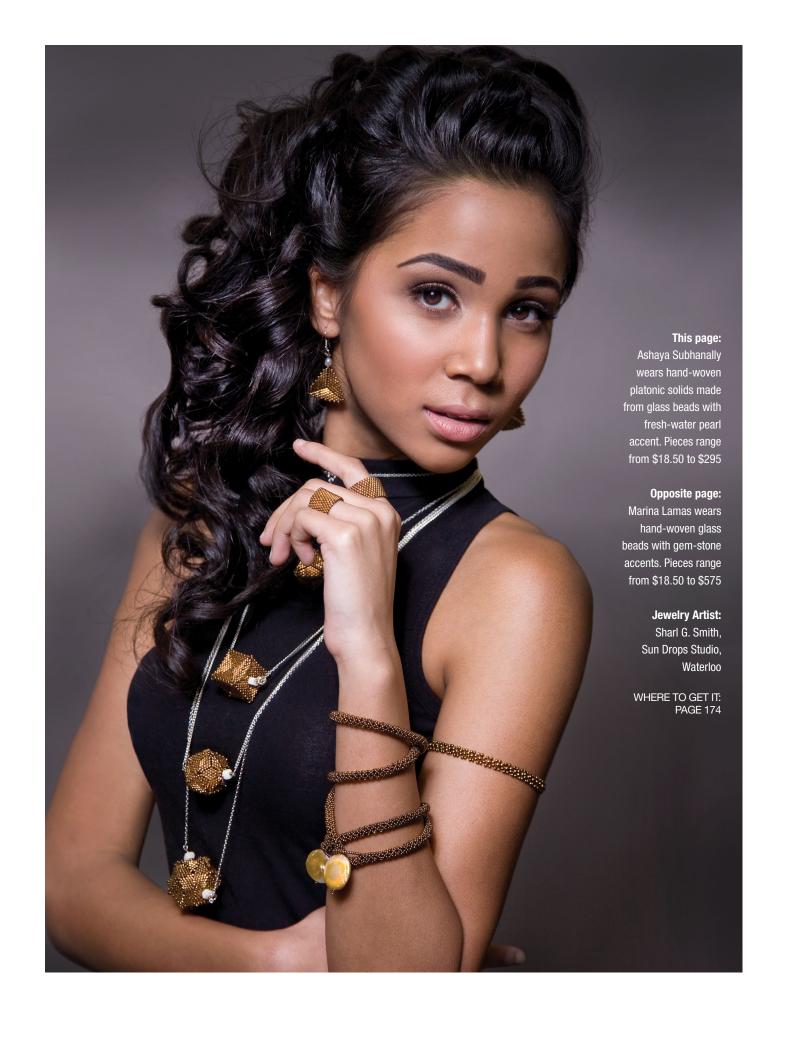

#### This page:

Chudear Oyual wears antique, hand-crafted moonstone, clear quartz, pearl and Swarovski crystal. Pieces range from \$59 to \$350.

#### Opposite page:

Marlena Fulkerson wears hand-crafted Swarovski crystal and semi-precious stones, combined with antique silver and brass. Pieces range from \$59 to \$275.

#### Jewelry Artist:

Sweetie Box Jeweller Guelph WHERE TO GET IT: PAGE 174

PHYSICALLY REVERSE the SIGNS of AGING WITHOUT SURGERY.