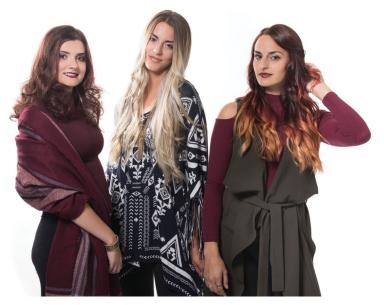

#### This page:

Chudear Oyual wears antique, hand-crafted moonstone, clear quartz, pearl and Swarovski crystal. Pieces range from \$59 to \$350.

#### Opposite page:

Marlena Fulkerson wears hand-crafted Swarovski crystal and semi-precious stones, combined with antique silver and brass. Pieces range from \$59 to \$275.

#### Jewelry Artist:

Sweetie Box Jeweller Guelph WHERE TO GET IT: PAGE 174

PHYSICALLY REVERSE the SIGNS of AGING WITHOUT SURGERY.