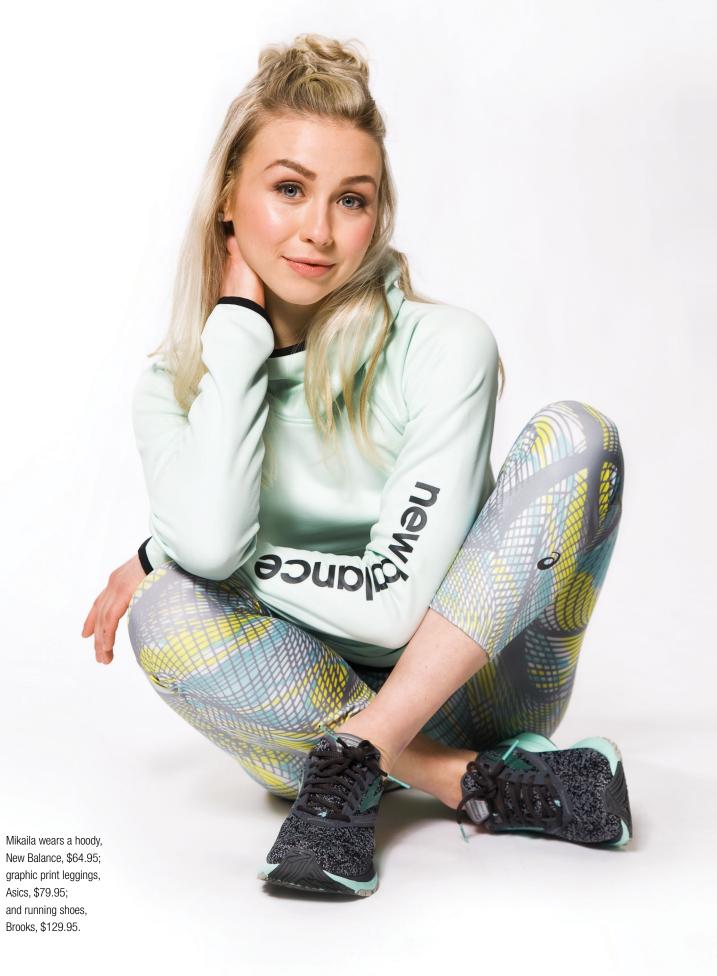

## MAKEUP

Faces by Nadeen

Mandy wears a hooded sweatshirt, Under Armour, \$69.99; and leggings, Alo, \$109.99.

Mikaila wears a T-shirt, \$40; and sport shorts, \$29.99. Both by Under Armour.

Lynda wears a tank top, \$29.99; bra top, \$39.99; print leggings, \$59.99; and a hooded sweatshirt, \$69.99. All by Under Armour.